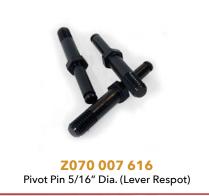

# **Pinspotter - Table Assembly**

Z070 002 723BG Pin Tie Link

Pin Respot Lever 10pk

**Z070 002 808** PINN/CLE Spotting Cup Assy.

PINN/CLE Spotting Cup

Z070 007 620 Respot Lever Assy (7 Cell)