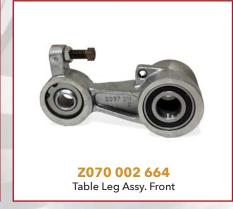

#### **Pinspotter - Table Assembly**

# **Pinspotter - Table Assembly**

Z070 002 723BG Pin Tie Link

Pin Respot Lever 10pk

**Z070 002 808** PINN/CLE Spotting Cup Assy.

PINN/CLE Spotting Cup

Z070 007 620 Respot Lever Assy (7 Cell)