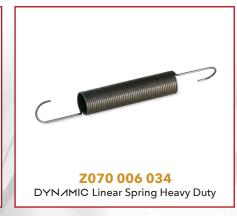

Our line of DYNAMIC parts are enhanced parts that provide superior performance. The concentric and eccentric bearings have tight tolerances, reduce side play and have an improved groove design for better fit to the carriage tube. The linear spring has 50% more tension right out of the bag which provides more positive tension on the distributor. The DYNAMIC parts line adds value to our product offering by providing mechanics, with the best product offering in the business.

DYNAMIC Eccentric Bearing

Z070 006 118

DYNAMIC Roller Assembly w/Bearing

Z090 007 327 ASM

DYNAMIC U-Joint Plastic

Z070 007 586-DP

DYNAMIC Linear Spring Heavy Duty

Z070 006 034