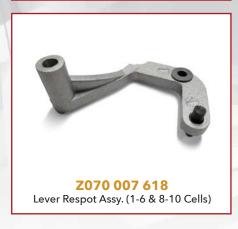

# **Pinspotter - Table Assembly**

Z070 002 723BG Pin Tie Link

Pin Respot Lever 10pk

**Z070 002 808** PINN/CLE Spotting Cup Assy.

PINN/CLE Spotting Cup

Z070 007 620 Respot Lever Assy (7 Cell)