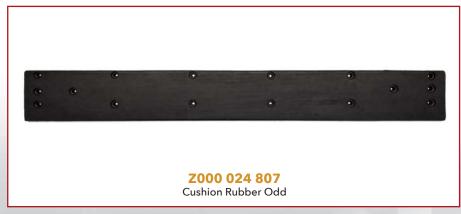

## **Pinspotter - Back End Assembly**

Z000 022 788 **Box Support Cushion Block** 

Z000 022 794 Cushion Block 10 Pin Rubber

Z000 022 795 Cushion Block 7 Pin Rubber

**Z000 022 878** Bracket Angle Support (Pit)

Z000 027 645 Assy. Bearing Support Odd - 7-Pin

Assy. Bearing Support Even 10-Pin

Z000 029 015 Pivot Stud Replacement Kit

Rubber Mount, Pin Ejector