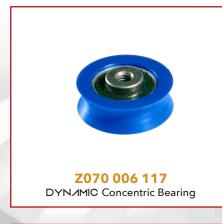

Our line of DYNAMIC parts are enhanced parts that provide superior performance. The concentric and eccentric bearings have tight tolerances, reduce side play and have an improved groove design for better fit to the carriage tube. The linear spring has 50% more tension right out of the bag which provides more positive tension on the distributor. The DYNAMIC parts line adds value to our product offering by providing mechanics, with the best product offering in the business.

# Pinspotter - DYN/MIC Parts

**Europe's Finest Engineered Parts** 

DYNAMIC Ball Lift Belt

Z088 001 233

**DYNAMIC Concentric Bearing** 

Z070 006 117

DYNAMIC Quick Release Cushion Support

**Z000 000 203 ASM** 