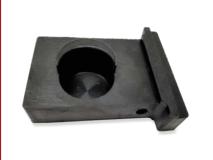

## **Pinspotter - Back End Assembly**

Z000 022 788 **Box Support Cushion Block** 

Z000 022 794 Cushion Block 10 Pin Rubber

Z000 022 795 Cushion Block 7 Pin Rubber

**Z000 022 878** Bracket Angle Support (Pit)