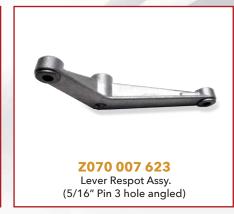

# **Pinspotter - Table Assembly**

Z070 002 723BG Pin Tie Link

Pin Respot Lever 10pk

**Z070 002 808** PINN/CLE Spotting Cup Assy.

PINN/CLE Spotting Cup

Z070 007 620 Respot Lever Assy (7 Cell)