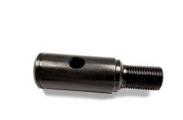

Z000 027 645 Assy. Bearing Support Odd - 7-Pin

Assy. Bearing Support Even 10-Pin

Z000 029 015 Pivot Stud Replacement Kit

Rubber Mount, Pin Ejector