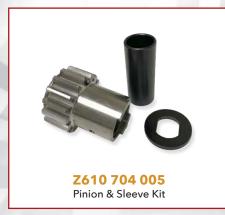

## **Pinspotter - Back End Assembly**

## **Pinspotter - Back End Assembly**

Z000 022 788 **Box Support Cushion Block** 

Z000 022 794 Cushion Block 10 Pin Rubber

Z000 022 795 Cushion Block 7 Pin Rubber

**Z000 022 878** Bracket Angle Support (Pit)