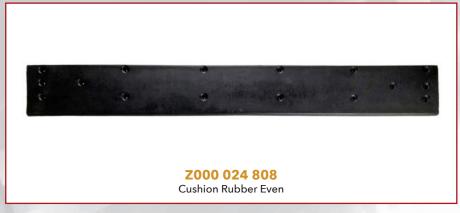

## **Pinspotter - Back End Assembly**

Z000 022 788 **Box Support Cushion Block** 

Z000 022 794 Cushion Block 10 Pin Rubber

Z000 022 795 Cushion Block 7 Pin Rubber

**Z000 022 878** Bracket Angle Support (Pit)

Z000 027 645 Assy. Bearing Support Odd - 7-Pin

Assy. Bearing Support Even 10-Pin

Z000 029 015 Pivot Stud Replacement Kit

Rubber Mount, Pin Ejector