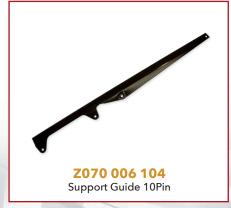

## **Pinspotter - Back End Assembly**

## **Pinspotter - Back End Assembly**

Z000 022 788 **Box Support Cushion Block** 

Z000 022 794 Cushion Block 10 Pin Rubber

Z000 022 795 Cushion Block 7 Pin Rubber

**Z000 022 878** Bracket Angle Support (Pit)