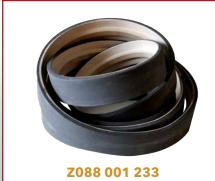

# Pinspotter - DYN/MIC Parts

**Europe's Finest Engineered Parts** 

DYNAMIC Ball Lift Belt

Z088 001 233

**DYNAMIC Concentric Bearing** 

Z070 006 117

DYNAMIC Quick Release Cushion Support

**Z000 000 203 ASM** 