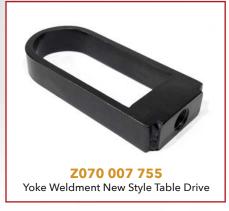

#### **Pinspotter - Table Assembly**

# **Pinspotter - Table Assembly**

Z070 002 723BG Pin Tie Link

Pin Respot Lever 10pk

**Z070 002 808** PINN/CLE Spotting Cup Assy.

PINN/CLE Spotting Cup

Z070 007 620 Respot Lever Assy (7 Cell)