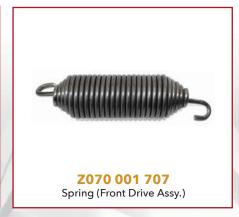

Our line of DYNAMIC parts are enhanced parts that provide superior performance. The concentric and eccentric bearings have tight tolerances, reduce side play and have an improved groove design for better fit to the carriage tube. The linear spring has 50% more tension right out of the bag which provides more positive tension on the distributor. The DYNAMIC parts line adds value to our product offering by providing mechanics, with the best product offering in the business.