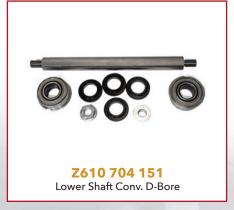

ng Support Odd - 7-Pin



Assy. Bearing Support Even 10-Pin



Z000 029 015 Pivot Stud Replacement Kit



Rubber Mount, Pin Ejector









## Pinspotter - Back End Assembly (continued)









## **Pinspotter - Sweep Assembly**











# **Pinspotter - Pit Assembly**



Z000 021 224
Vibration Dampener Bounce Board
Original Style



Z000 021 914 Channel Support Bounce Board











#### Pinspotter - Pit Assembly (continued)

















#### **Pinspotter - Pit Assembly (continued)**







#### **Pinspotter - Ball Return**



DYNAMIC Ball Lift Belt







Z000 024 716 Spring Holder Ball Lift



Link Assy Upper Ball Lift





Steel Clutch Pulley w/Bearing Even Machine





## Pinspotter - Ball Return (continued)



















# Pinspotter - Ball Return (continued)











# **Pinspotter - Power Lift**







ZtT









For more information contact your ZOT Bowling Parts Distributor or contact ZOT at:

Toll-free 1-877-236-8505 Email: sales@zotbowlingparts.com Website: www.zotbowlingparts.com