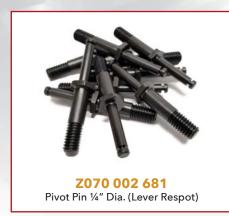

# **Pinspotter - Table Assembly**

Z070 002 723BG Pin Tie Link

Pin Respot Lever 10pk

**Z070 002 808** PINN/CLE Spotting Cup Assy.

PINN/CLE Spotting Cup

Z070 007 620 Respot Lever Assy (7 Cell)