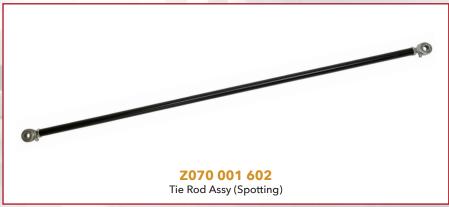

# **Pinspotter - Table Assembly**

Z070 002 723BG Pin Tie Link

Pin Respot Lever 10pk

**Z070 002 808** PINN/CLE Spotting Cup Assy.

PINN/CLE Spotting Cup

Z070 007 620 Respot Lever Assy (7 Cell)