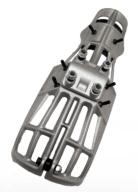

# **Pinspotter - Table Assembly**

Z070 002 723BG Pin Tie Link

Pin Respot Lever 10pk

**Z070 002 808** PINN/CLE Spotting Cup Assy.

PINN/CLE Spotting Cup

Z070 007 620 Respot Lever Assy (7 Cell)