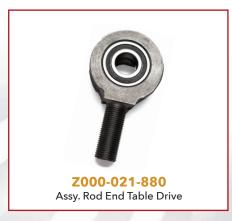

#### **Pinspotter - Table Assembly**

# **Pinspotter - Table Assembly**

Z070 002 723BG Pin Tie Link

Pin Respot Lever 10pk

**Z070 002 808** PINN/CLE Spotting Cup Assy.

PINN/CLE Spotting Cup

Z070 007 620 Respot Lever Assy (7 Cell)

#### **Pinspotter - Table Assembly (continuoud)**