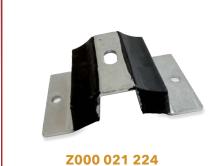

# **Pinspotter - Pit Assembly**

Z000 021 224
Vibration Dampener Bounce Board
Original Style

Z000 021 914 Channel Support Bounce Board