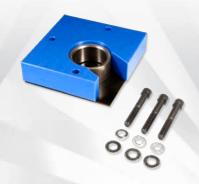

Z000 027 645 Assy. Bearing Support Odd - 7-Pin

Assy. Bearing Support Even 10-Pin

Z000 029 015 Pivot Stud Replacement Kit

Rubber Mount, Pin Ejector