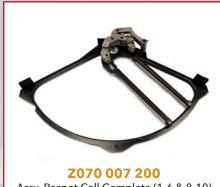

# **Pinspotter - Table Assembly**

Z070 002 723BG Pin Tie Link

Pin Respot Lever 10pk

**Z070 002 808** PINN/CLE Spotting Cup Assy.

PINN/CLE Spotting Cup

Z070 007 620 Respot Lever Assy (7 Cell)