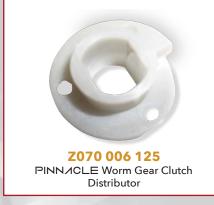

#### Pinspotter - PIN ∕CLE Parts

**Manufactured to Exceed Expectations** 

PINNACLE Diamond Plate Distibution Belt PINNACLE Red Rider Rail Cover

Z070 006 757-DP

**Z000 024 663-52** 52".

PINN/CLE Worm Gear Clutch Distributor

Z070 006 125

Z088 001 230

PINN/CLE Carpet Belts

Z000 026 753-G Gold Z000 026 753-W White

PINN/ICLE Tube Carriage Assy. Distributor Z070 006 004-HD