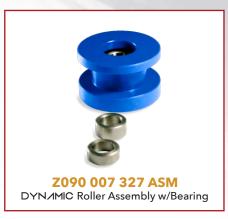

DYNAMIC Eccentric Bearing

Z070 006 118

DYNAMIC Roller Assembly w/Bearing

Z090 007 327 ASM

DYNAMIC U-Joint Plastic

Z070 007 586-DP

DYNAMIC Linear Spring Heavy Duty

Z070 006 034