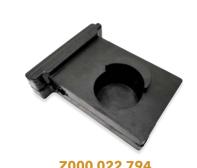

## **Pinspotter - Back End Assembly**

Z000 022 788 **Box Support Cushion Block** 

Z000 022 794 Cushion Block 10 Pin Rubber

Z000 022 795 Cushion Block 7 Pin Rubber

**Z000 022 878** Bracket Angle Support (Pit)