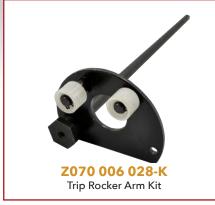

# **Pinspotter - Table Assembly**

Z070 002 723BG Pin Tie Link

Pin Respot Lever 10pk

**Z070 002 808** PINN/CLE Spotting Cup Assy.

PINN/CLE Spotting Cup

Z070 007 620 Respot Lever Assy (7 Cell)