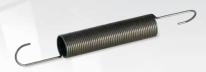

Our line of DYNAMIC parts are enhanced parts that provide superior performance. The concentric and eccentric bearings have tight tolerances, reduce side play and have an improved groove design for better fit to the carriage tube. The linear spring has 50% more tension right out of the bag which provides more positive tension on the distributor. The DYNAMIC parts line adds value to our product offering by providing mechanics, with the best product offering in the business.

DYNAMIC Eccentric Bearing

Z070 006 118

DYNAMIC Roller Assembly w/Bearing

Z090 007 327 ASM

DYNAMIC U-Joint Plastic

Z070 007 586-DP

DYNAMIC Linear Spring Heavy Duty

Z070 006 034