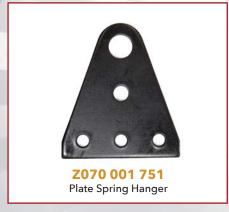

#### **Pinspotter - Table Assembly**

# **Pinspotter - Table Assembly**

Z070 002 723BG Pin Tie Link

Pin Respot Lever 10pk

**Z070 002 808** PINN/CLE Spotting Cup Assy.

PINN/CLE Spotting Cup

Z070 007 620 Respot Lever Assy (7 Cell)