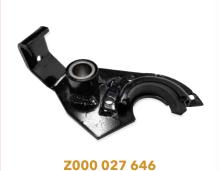

Z000 027 645 Assy. Bearing Support Odd - 7-Pin

Assy. Bearing Support Even 10-Pin

Z000 029 015 Pivot Stud Replacement Kit

Rubber Mount, Pin Ejector