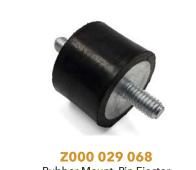

Z000 027 645 Assy. Bearing Support Odd - 7-Pin

Assy. Bearing Support Even 10-Pin

Z000 029 015 Pivot Stud Replacement Kit

Rubber Mount, Pin Ejector