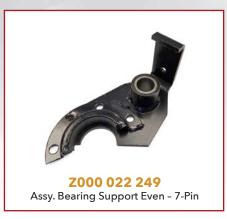

Z000 027 645 Assy. Bearing Support Odd - 7-Pin

Assy. Bearing Support Even 10-Pin

Z000 029 015 Pivot Stud Replacement Kit

Rubber Mount, Pin Ejector