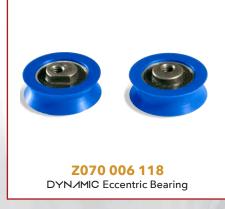

Our line of DYNAMIC parts are enhanced parts that provide superior performance. The concentric and eccentric bearings have tight tolerances, reduce side play and have an improved groove design for better fit to the carriage tube. The linear spring has 50% more tension right out of the bag which provides more positive tension on the distributor. The DYNAMIC parts line adds value to our product offering by providing mechanics, with the best product offering in the business.

DYNAMIC Eccentric Bearing

Z070 006 118

DYNAMIC Roller Assembly w/Bearing

Z090 007 327 ASM

DYNAMIC U-Joint Plastic

Z070 007 586-DP

DYNAMIC Linear Spring Heavy Duty

Z070 006 034