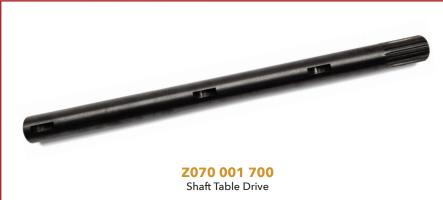

#### **Pinspotter - Table Assembly**

# **Pinspotter - Table Assembly**

Z070 002 723BG Pin Tie Link

Pin Respot Lever 10pk

**Z070 002 808** PINN/CLE Spotting Cup Assy.

PINN/CLE Spotting Cup

Z070 007 620 Respot Lever Assy (7 Cell)