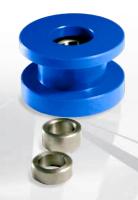

Our line of DYNAMIC parts are enhanced parts that provide superior performance. The concentric and eccentric bearings have tight tolerances, reduce side play and have an improved groove design for better fit to the carriage tube. The linear spring has 50% more tension right out of the bag which provides more positive tension on the distributor. The DYNAMIC parts line adds value to our product offering by providing mechanics, with the best product offering in the business.

DYNAMIC Eccentric Bearing

Z070 006 118

DYNAMIC Roller Assembly w/Bearing

Z090 007 327 ASM

DYNAMIC U-Joint Plastic

Z070 007 586-DP

DYNAMIC Linear Spring Heavy Duty

Z070 006 034