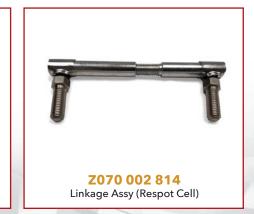

# **Pinspotter - Table Assembly**

Z070 002 723BG Pin Tie Link

Pin Respot Lever 10pk

**Z070 002 808** PINN/CLE Spotting Cup Assy.

PINN/CLE Spotting Cup

Z070 007 620 Respot Lever Assy (7 Cell)