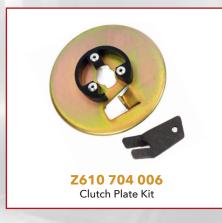

## **Pinspotter - Back End Assembly**

## **Pinspotter - Back End Assembly**

Z000 022 788 **Box Support Cushion Block** 

Z000 022 794 Cushion Block 10 Pin Rubber

Z000 022 795 Cushion Block 7 Pin Rubber

**Z000 022 878** Bracket Angle Support (Pit)