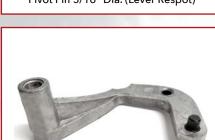

# **Pinspotter - Table Assembly**

Z070 002 723BG Pin Tie Link

Pin Respot Lever 10pk

**Z070 002 808** PINN/CLE Spotting Cup Assy.

PINN/CLE Spotting Cup

Z070 007 620 Respot Lever Assy (7 Cell)