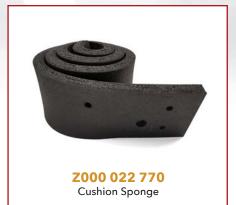

## **Pinspotter - Back End Assembly**

Z000 022 788 **Box Support Cushion Block** 

Z000 022 794 Cushion Block 10 Pin Rubber

Z000 022 795 Cushion Block 7 Pin Rubber

**Z000 022 878** Bracket Angle Support (Pit)