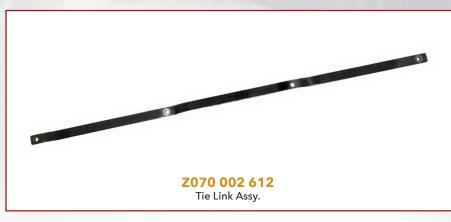

# **Pinspotter - Table Assembly**

Z070 002 723BG Pin Tie Link

Pin Respot Lever 10pk

**Z070 002 808** PINN/CLE Spotting Cup Assy.

PINN/CLE Spotting Cup

Z070 007 620 Respot Lever Assy (7 Cell)