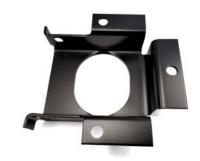

## **Pinspotter - Back End Assembly**

## **Pinspotter - Back End Assembly**

Z000 022 788 **Box Support Cushion Block** 

Z000 022 794 Cushion Block 10 Pin Rubber

Z000 022 795 Cushion Block 7 Pin Rubber

**Z000 022 878** Bracket Angle Support (Pit)