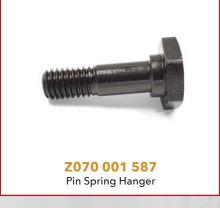

#### **Pinspotter - Table Assembly**

# **Pinspotter - Table Assembly**

Z070 002 723BG Pin Tie Link

Pin Respot Lever 10pk

**Z070 002 808** PINN/CLE Spotting Cup Assy.

PINN/CLE Spotting Cup

Z070 007 620 Respot Lever Assy (7 Cell)

#### **Pinspotter - Table Assembly (continuoud)**