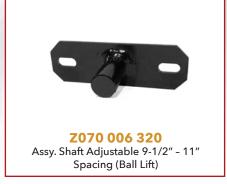

22 795 Cushion Block 7 Pin Rubber



**Z000 022 878** Bracket Angle Support (Pit)



Z000 027 645 Assy. Bearing Support Odd - 7-Pin



Assy. Bearing Support Even 10-Pin



Z000 029 015 Pivot Stud Replacement Kit



Rubber Mount, Pin Ejector









## Pinspotter - Back End Assembly (continued)









## **Pinspotter - Sweep Assembly**











# **Pinspotter - Pit Assembly**



Z000 021 224
Vibration Dampener Bounce Board
Original Style



Z000 021 914 Channel Support Bounce Board











#### Pinspotter - Pit Assembly (continued)

















#### **Pinspotter - Pit Assembly (continued)**







#### **Pinspotter - Ball Return**



DYNAMIC Ball Lift Belt







Z000 024 716 Spring Holder Ball Lift



Link Assy Upper Ball Lift





Steel Clutch Pulley w/Bearing Even Machine





## Pinspotter - Ball Return (continued)



















# Pinspotter - Ball Return (continued)











# **Pinspotter - Power Lift**







ZtT









For more information contact your ZOT Bowling Parts Distributor or contact ZOT at:

Toll-free 1-877-236-8505 Email: sales@zotbowlingparts.com Website: www.zotbowlingparts.com