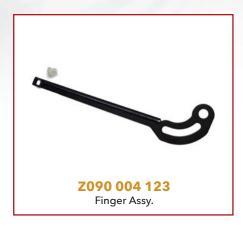

# **Pinspotter - Table Assembly**

Z070 002 723BG Pin Tie Link

Pin Respot Lever 10pk

**Z070 002 808** PINN/CLE Spotting Cup Assy.

PINN/CLE Spotting Cup

Z070 007 620 Respot Lever Assy (7 Cell)