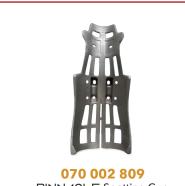

# **Pinspotter - Table Assembly**

Z070 002 723BG Pin Tie Link

Pin Respot Lever 10pk

**Z070 002 808** PINN/CLE Spotting Cup Assy.

PINN/CLE Spotting Cup

Z070 007 620 Respot Lever Assy (7 Cell)