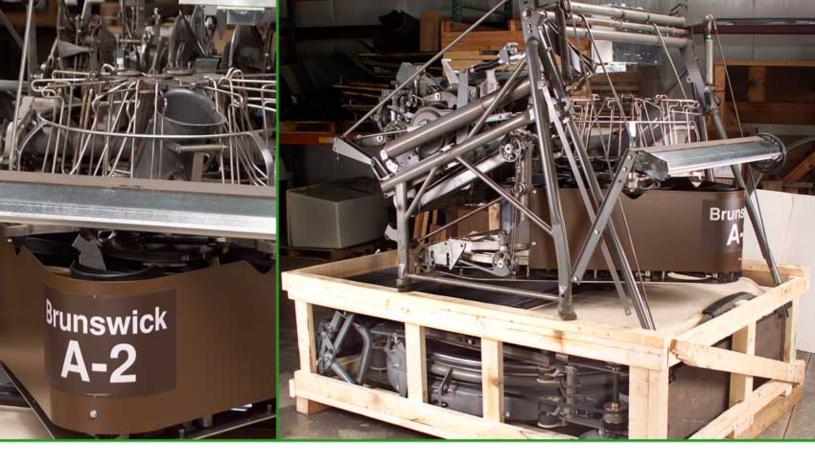

### Rebuilt by SBI

SBI Rebuilt A2 Pinsetters are disassembled and every major sub-assembly is carefully inspected. We thoroughly inspect and repair the main function areas of the A2 Pinsetter.

Technicians complete a thorough inspection and maintenance process. Each machine is re-assembled by SBI technicians and is thoroughly tested, calibrated, and certified before being shipped to you from our rebuilding center in Deerfield, WI, USA.

# The Smart Choice in Rebuilt Pinsetting Equipment

As part of the rebuilding process, over 250 parts in the A2 Pinsetter are inspected and replaced as needed. Worn parts are replaced with the best parts available. SBI inspects and refurbishes all major components, including the turret, the gear box sub-assemblies, gear box clutch, worm shaft, elevator, deck assembly, pit conveyor, guide rollers, bearings, and electrical systems.