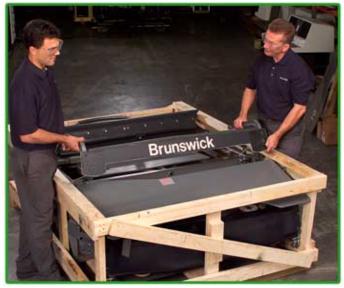

### Rebuilt by SBI

SBI Rebuilt A2 Pinsetters are disassembled and every major sub-assembly is carefully inspected. We thoroughly inspect and repair the main function areas of the A2 Pinsetter.

Technicians complete a thorough inspection and maintenance process. Each machine is re-assembled by SBI technicians and is thoroughly tested, calibrated, and certified before being shipped to you from our rebuilding center in Deerfield, WI, USA.

# Our People Make It Work

The SBI Rebuilt Pinsetters are installed in your bowling center by qualified technicians. Our technicians install the rebuilt A2 Pinsetters to perform to

factory specifications. We send an installation team that takes the time and care to ensure that the job is done right.