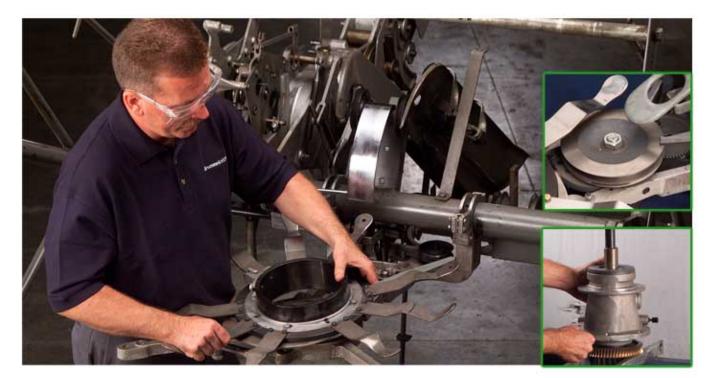

# The Smart Choice in Rebuilt Pinsetting Equipment

As part of the rebuilding process, over 250 parts in the A2 Pinsetter are inspected and replaced as needed. Worn parts are replaced with the best parts available. SBI inspects and refurbishes all major components, including the turret, the gear box sub-assemblies, gear box clutch, worm shaft, elevator, deck assembly, pit conveyor, guide rollers, bearings, and electrical systems.

#### Some improvements that SBI will install, include:

- The exclusive Brunswick modular pin wheel. This pin wheel dramatically reduces pinsetter noise.
- New SBI Tuf-Devil fiberglass pit board.
- New pit mounts to reduce vibration and improve pinsetter reliability.
- New 2-ply, nylon-reinforced rubber pit curtain.
- New 3-piece modular rake arm.
- All new belts are installed.
- All new scissors & deck cables are installed.