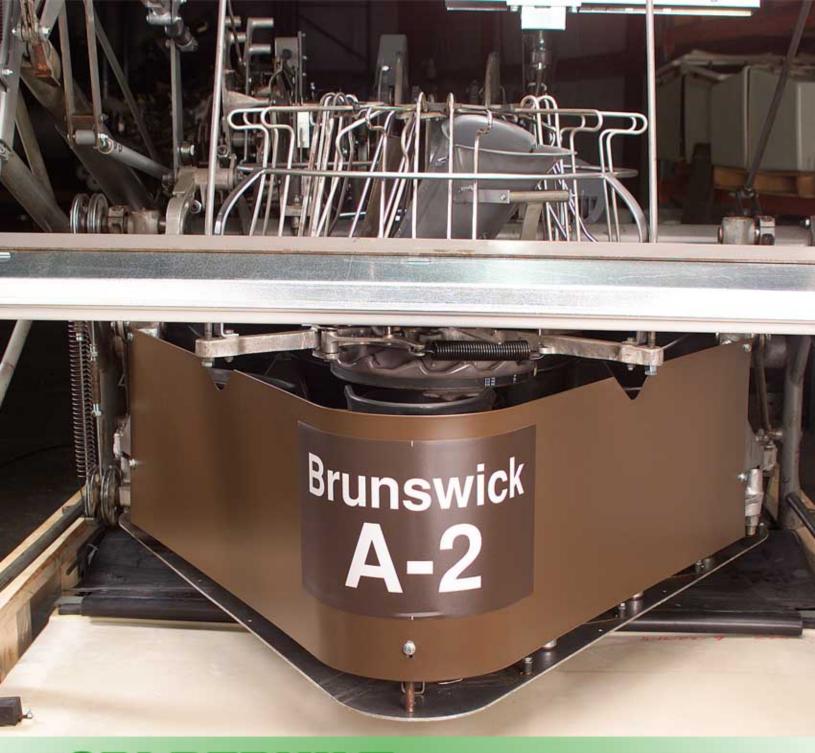

## The SBI Rebuilt A2 Advantage

Whether building a new center or modernizing an existing center, budget-conscious proprietors often consider the purchase of a rebuilt Pinsetter. A favorite among mechanics, the legendary Brunswick A2 is by far the industry's first choice in rebuilt Pinsetters - and the best A2 on the market is from SBI.

# The Smart Choice in Rebuilt Pinsetting Equipment

As part of the rebuilding process, over 250 parts in the A2 Pinsetter are inspected and replaced as needed. Worn parts are replaced with the best parts available. SBI inspects and refurbishes all major components, including the turret, the gear box sub-assemblies, gear box clutch, worm shaft, elevator, deck assembly, pit conveyor, guide rollers, bearings, and electrical systems.