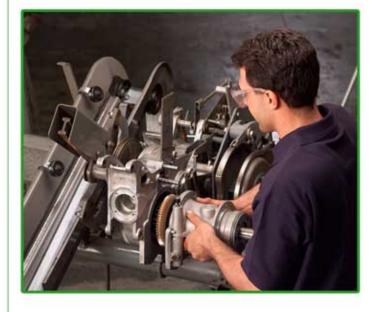

### Rebuilt by SBI

SBI Rebuilt A2 Pinsetters are disassembled and every major sub-assembly is carefully inspected. We thoroughly inspect and repair the main function areas of the A2 Pinsetter.

Technicians complete a thorough inspection and maintenance process. Each machine is re-assembled by SBI technicians and is thoroughly tested, calibrated, and certified before being shipped to you from our rebuilding center in Deerfield, WI, USA.

# The Smart Choice in Rebuilt Pinsetting Equipment

As part of the rebuilding process, over 250 parts in the A2 Pinsetter are inspected and replaced as needed. Worn parts are replaced with the best parts available. SBI inspects and refurbishes all major components, including the turret, the gear box sub-assemblies, gear box clutch, worm shaft, elevator, deck assembly, pit conveyor, guide rollers, bearings, and electrical systems.