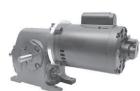

## **Gearbox Conversions and Motors**

GE Westinghouse AO Smith - Back End Conversion Kits and Motors - Installation kit replaces gearbox rotor/worm shaft

Part No. **PPP-70-BE-GCK-E** (back end gearbox conversion kit even lane) Part No. **PPP-70-BE-GCK-O** (back end gearbox conversion kit odd lane) Part No. **PPP-70-BE-MTR** (back end motor for converted gearboxes) ½ Horse Power LEESON Motor - ready to install into your converted gearbox.

For conversion details CALL 308-627-4369 Heartland Bowling Supply

BE Gearbox Conversion and Motor

o siri

PPP-70-BE-GCK-E PPP-70-BE-GCK-O