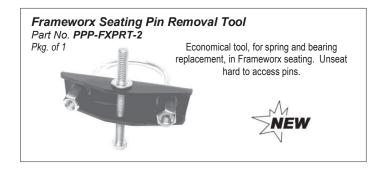

## **Gearbox Conversions and Motors**

GE Westinghouse AO Smith - Back End Conversion Kits and Motors - Installation kit replaces gearbox rotor/worm shaft

Part No. **PPP-70-BE-GCK-E** (back end gearbox conversion kit even lane) Part No. **PPP-70-BE-GCK-O** (back end gearbox conversion kit odd lane) Part No. **PPP-70-BE-MTR** (back end motor for converted gearboxes) ½ Horse Power LEESON Motor - ready to install into your converted gearbox.

For conversion details CALL 308-627-4369 Heartland Bowling Supply

BE Gearbox Conversion and Motor

o siri

PPP-70-BE-GCK-E PPP-70-BE-GCK-O