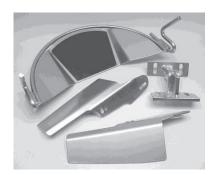

## Frameworx Seating - Parts and Tools

Heavy Duty Swivel Bearing Part # PPP-FXSB (replaces 53-861055) pkg of 1 -

PPP-FXSB

PPP-FXPS

Lightweight Pivot Spring Part # PPP-FXPS-RH (replaces 53-400124) pkg of 1 Part # PPP-FXPS-LH (replaces 53-400125) pkg of 1

Pin Removal Tool -Part # PPP-FXPRT pkg of 1

Pin Extracting Tool Part # PPP-FXPET pkg of 1

PPP-FXPRT

PPP-FXPET

## Miscellaneous

Sweep Arm Bushing Removal Tool Part # PPP-SABT - pkg of 1

BE Motor Reversing Jumper Cable Part # PPP-MRJC - pkg of 1

2000 Power Lift Hood Insert Part # PPP-HI - pkg of 2

Replacement Reflectors Part # PPP-RR1 - pkg of 2